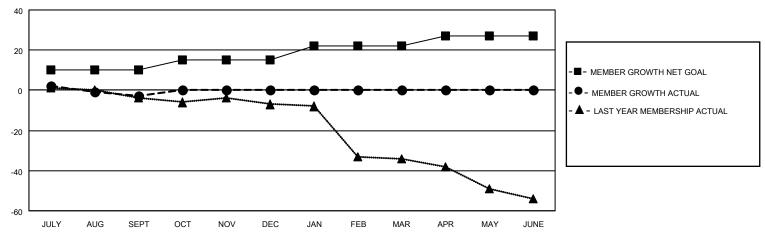

#### GOALS AND ACTUAL MEMBERS CUMULATIVE

| DROPPED CLUBS: 0 |    | 4 CLUBS OF 29 ADDED 1 OR<br>MORE NEW MEMBERS | GENDER DISTRIBUTION       |                              |  |
|------------------|----|----------------------------------------------|---------------------------|------------------------------|--|
|                  |    | WORE NEW WEWBERS                             | MALE<br>FEMALE            | 562 (73.75%)<br>200 (26.25%) |  |
| DROPPED MEMBERS  |    |                                              | NON BINARY                | 0 (0.00%)                    |  |
| DECEASED         | 4  |                                              | PREFER NOT TO ANSWER      | 0 (0.00%)                    |  |
| CLUB CANCELLED   | 0  | CLICK HERE FOR CUMULATIVE                    | TOTAL FAMILY UNIT MEMBERS | 139                          |  |
| OTHER            | 6  | MEMBERSHIP DATA                              |                           |                              |  |
| TOTAL            | 10 |                                              | FAMILY MEMBERS PAYING HAI | LF DUES 74                   |  |
|                  |    |                                              |                           |                              |  |